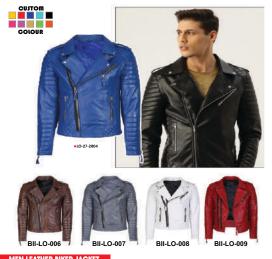

# MEN LEATHER BIKER JACKET

#### MEN LEATHER BIKER JACKET

The jacket is made up of premium milled 1.2-1.3mm cowhide leather with a classic biker throwback look The jacket is made up of premium milled 1,2-1,3mm cowhide leather with a classic biker throwback look featuring a front zipper closure with a built-in half bett for easy adjustment, anop down shoulder straps, snap down lapel collars, and silver color hardware. Constructed from high-quality genuine leather. Our motorcycle jacket men is the perfect choice for bikers who want adurable and long-lasting biker jacket that can withstand the rigors of the road. Police Jacket comes in a wide range. Featuring a zip -up collar, our leather Biker jacket is easy to take on and off. It suitable for all-seasons and all-weather conditions. Whether you're indig in the fall or summer season, our jacket wil keep you awram and dry. Our black leather jacket is the perfect choice for adult riders who want to elevate their look and can stand through the brash weather elements. stand through the harsh weather elements.