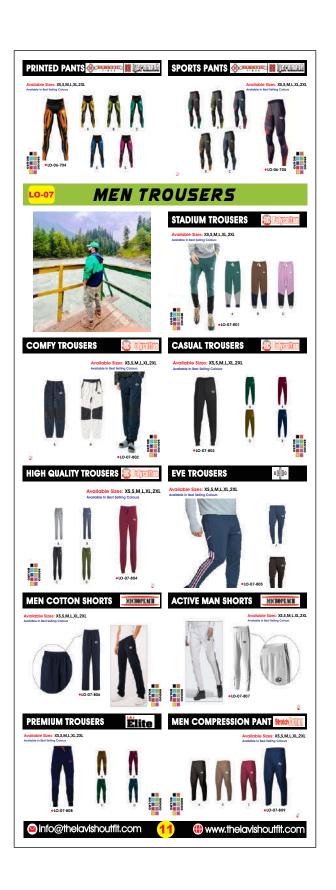

|
| Basket Ball Uniform               | 17    |
| Handball Uniform Baseball Uniform | 17    |
| Goal Keeper Uniform               | 18    |
| Cricket Uniform                   | 19    |
| Caps                              | 19-20 |
| Socks                             | 21    |
| Puffer Jacket                     | 22    |
| Varsity Jacket                    | 23    |
| LEATHER ITEMS                     |       |
| Leather Jacket                    | 24-25 |
| Leather Vest                      | 25    |
| Leather Long Shirts               | 25    |
| Leather Shorts                    | 25-26 |
| Laether Over Coat                 | 26    |
| Motorbike Leather Suit            | 27    |
| Leather Biker Jacket              | 28    |
|                                   |       |



































# LO-28 MEN LEATHER JACKETS



- 1. "Feel the power of classic style with our premium leather jackets, crafted for the modern rebel."
- 2. "Unleash your inner icon with our sleek and durable leather jackets, designed for timeless cool."
- 3. "Experience unparalleled comfort and style with our genuine leather jackets, the ultimate statement piece."

#### **QUALITY LEATHER JACKET**





A refined take on the classic Leather Jackets 100% leather Hawkes jacket is a bold statement piece. Structured, comfortable and built to last. This product has been consciously designed.100% Leather. Zip pocket detailing. Low Collar. Neck Strap. 100% Recycled Polyester lining by purchasing this product, you are supporting responsible leather manufacturing through the Leather working