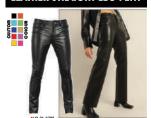

### **LEATHER STRAIGHT LEG PENT**

#### LEATHER STRAIGHT LEG PENT

60% Polyurethane, 40% Viscose, Imported. Snap closure. Hand Wash Only. BREAKING FASHION BOUNDARIES SINCE 2007: [BLANKYNYC] exploded on to the fashion scene with a ramped up urban attitude and stripped-down irreverent edge, creating approachable clothing and obsession-worthy fits, fabrics, and designs without sacrificing quality THE PERFECT ADDITION: These pants are the perfect addition to a women wardrobe for spring, summer, winter or fall. Wear over neutrals or make a bold statement with a splash of color. Dress up or down and wear over a cami, crop or tank top.