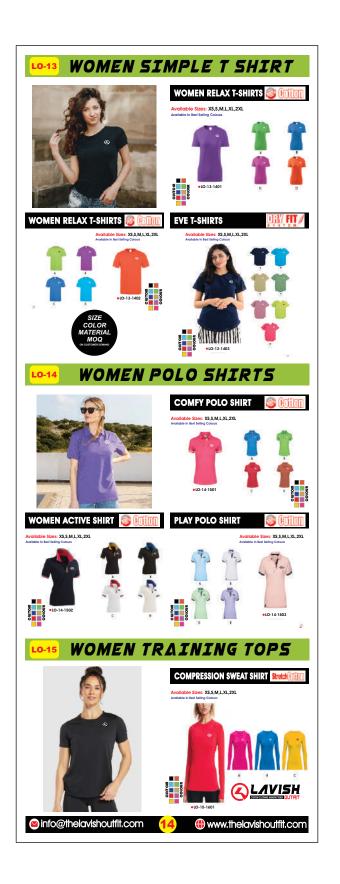

|
| Basket Ball Uniform               | 17    |
| Handball Uniform Baseball Uniform | 17    |
| Goal Keeper Uniform               | 18    |
| Cricket Uniform                   | 19    |
| Caps                              | 19-20 |
| Socks                             | 21    |
| Puffer Jacket                     | 22    |
| Varsity Jacket                    | 23    |
| LEATHER ITEMS                     |       |
| Leather Jacket                    | 24-25 |
| Leather Vest                      | 25    |
| Leather Long Shirts               | 25    |
| Leather Shorts                    | 25-26 |
| Laether Over Coat                 | 26    |
| Motorbike Leather Suit            | 27    |
| Leather Biker Jacket              | 28    |
|                                   |       |



































# LO-28 MEN LEATHER JACKETS



- 1. "Feel the power of classic style with our premium leather jackets, crafted for the modern rebel."
- 2. "Unleash your inner icon with our sleek and durable leather jackets, designed for timeless cool."
- 3. "Experience unparalleled comfort and style with our genuine leather jackets, the ultimate statement piece."

#### **QUALITY LEATHER JACKET**





A refined take on the classic Leather Jackets 100% leather Hawkes jacket is a bold statement piece. Structured, comfortable and built to last. This product has been consciously designed.100% Leather. Zip pocket detailing. Low Collar. Neck Strap. 100% Recycled Polyester lining by purchasing this product, you are supporting responsible leather manufacturing through the Leather working group.