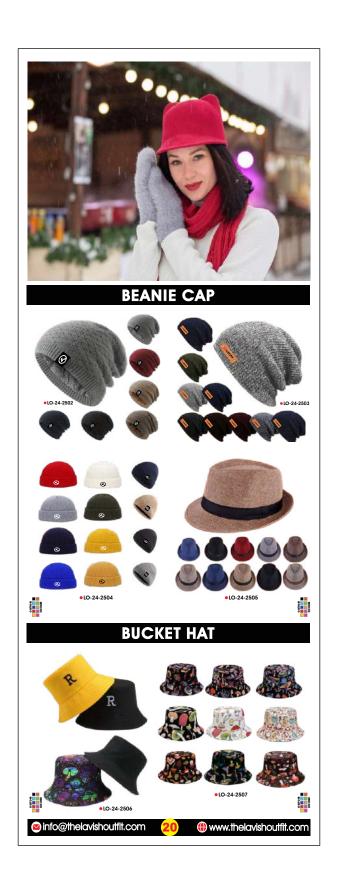

Ball Uniform               | 17    |
| Handball Uniform Baseball Uniform | 17    |
| Goal Keeper Uniform               | 18    |
| Cricket Uniform                   | 19    |
| Caps                              | 19-20 |
| Socks                             | 21    |
| Puffer Jacket                     | 22    |
| Varsity Jacket                    | 23    |
| LEATHER ITEMS                     |       |
| Leather Jacket                    | 24-25 |
| Leather Vest                      | 25    |
| Leather Long Shirts               | 25    |
| Leather Shorts                    | 25-26 |
| Laether Over Coat                 | 26    |
| Motorbike Leather Suit            | 27    |
| Leather Biker Jacket              | 28    |
|                                   |       |



































# LO-28 MEN LEATHER JACKETS



- 1. "Feel the power of classic style with our premium leather jackets, crafted for the modern rebel."
- 2. "Unleash your inner icon with our sleek and durable leather jackets, designed for timeless cool."
- 3. "Experience unparalleled comfort and style with our genuine leather jackets, the ultimate statement piece."

#### **QUALITY LEATHER JACKET**





A refined take on the classic Leather Jackets 100% leather Hawkes jacket is a bold statement piece. Structured, comfortable and built to last. This product has been consciously designed.100% Leather. Zip pocket detailing. Low Collar. Neck Strap. 100% Recycled Polyester lining by purchasing this product, you are supporting responsible leather manufacturing through the Leather working group. Our jackets