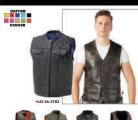

### MEN IMPORTED LEATHER VEST

## IMPORTED LEATHER VEST

Genuine Leather, made from Cow Nappa Leather. Only Professional leather dry clean. The available sizes are XS. S. M. L. XL & 2XL. Size 3XL and 4XL wil be considered as special sizes and wil be charged 20% extra compare with regular sizes. Large Accessible back panel for attaching club patches or embroidery. 2 Interior vertical pockets and 2 outside pockets. Snap front vest highlighted with Buffalo Nickel Snaps.