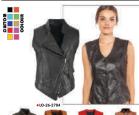

### **WOMEN IMPORTED LEATHER VEST**

#### **IMPORTED LEATHER VEST**

Genuine Leather, made from cow Nappa Leather, Only professional leather dry clean. The available sizes are XS, S, M, L, XL & 2XL, Size 3XL and 4XL wil be considered as special sizes and wil be charged 20% extra compare with regular sizes. Large accessible back panel for attaching club patches or embroidery. 2 Interior vertical pockets and 2 outside pockets. Snap front vest highlighted with Buffalo Nickel Snaps.