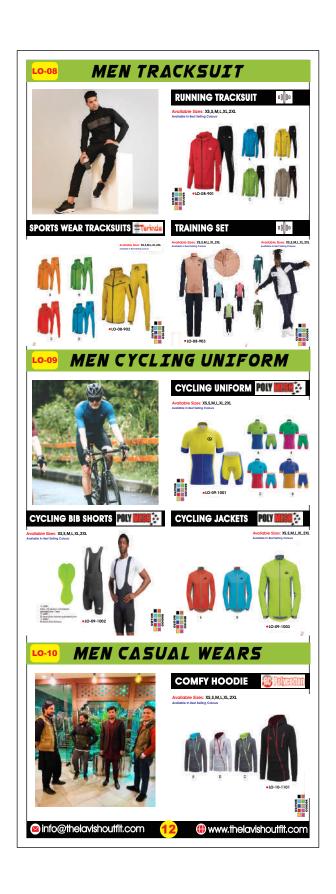

|
| Basket Ball Uniform               | 17    |
| Handball Uniform Baseball Uniform | 17    |
| Goal Keeper Uniform               | 18    |
| Cricket Uniform                   | 19    |
| Caps                              | 19-20 |
| Socks                             | 21    |
| Puffer Jacket                     | 22    |
| Varsity Jacket                    | 23    |
| LEATHER ITEMS                     |       |
| Leather Jacket                    | 24-25 |
| Leather Vest                      | 25    |
| Leather Long Shirts               | 25    |
| Leather Shorts                    | 25-26 |
| Laether Over Coat                 | 26    |
| Motorbike Leather Suit            | 27    |
| Leather Biker Jacket              | 28    |
|                                   |       |



































# LO-28 MEN LEATHER JACKETS



- 1. "Feel the power of classic style with our premium leather jackets, crafted for the modern rebel."
- 2. "Unleash your inner icon with our sleek and durable leather jackets, designed for timeless cool."
- 3. "Experience unparalleled comfort and style with our genuine leather jackets, the ultimate statement piece."

#### **QUALITY LEATHER JACKET**





A refined take on the classic Leather Jackets 100% leather Hawkes jacket is a bold statement piece. Structured, comfortable and built to last. This product has been consciously designed.100% Leather. Zip pocket detailing. Low Collar. Neck Strap. 100% Recycled Polyester lining by purchasing this product, you are supporting responsible leather manufacturing through the Leather working gr