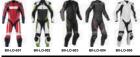

# **MOTORBIKE SUITS**

## **MOTORBIIKE REAL LEATHER SUIT**

Made with leather. Hand wash only. Made of cowhide leather two pieces Suit, however can be made one piece upon request, dyed processed with especially selected top grain cowhide leather for excellent abrasion resistance. Especially designed pre curved sleeves just to make sure your comfort of riding position. For perfect fit select your size from standard size chart. Excellent trom standard size chart. Excellent Stitching through out with maximum Durability. CE approved protectors on Knee, shoulder, elbows and back+ Removable knee sliders\* double and Triple stitched. Removable dual density armor at knees, shoulders and elbows\*
removable dual density spine protector,
corduroy fabric fashion\* 100%
Polyester micro mesh liner.

# **MOTORBIIKE REAL LEATHER SUIT**

#### REAL QUALITY LEATHER OVER COAT

Made with leather. Hand wash only. Made of cowhide leather two pieces Suit, however can be made one piece upon request, dyed processed with especially selected top grain cowhide leather for excellent abrasion resistance. Especially designed pre curved sleeves just to make sure your comfort of riding position. For perfect fit select your size from standard size chart. Excellent stitching through out with maximum durability. CE approved protectors on Knee, shoulder, elbows and back+ removable knee sliders\* double and triple stitched. Removable dual density armor at knees, shoulders and elbows\* removable dual density spine protector, corduroy fabric fashion\* 100% Polyester micro mesh liner.