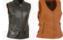

### MEN IMPORTED LEATHER VEST

## IMPORTED LEATHER VEST

Genuine Leather, made from Cow Nappa Leather. Only Professional leather dry clean. The available sizes are XS. S. M. L. XL & 2XL. Size 3XL and 4XL wil be considered as special sizes and wil be charged 20% extra compare with regular sizes. Large Accessible back panel for attaching club patches or embroidery. 2 Interior vertical pockets and 2 outside pockets. Snap front vest highlighted with Buffalo Nickel Snaps.

### **WOMEN IMPORTED LEATHER VEST**

#### **IMPORTED LEATHER VEST**

Genuine Leather, made from cow Nappa Leather, Only professional leather dry clean. The available sizes are XS, S, M, L, XL & 2XL, Size 3XL and 4XL wil be considered as special sizes and wil be charged 20% extra compare with regular sizes. Large accessible back panel for attaching club patches or embroidery. 2 Interior vertical pockets and 2 outside pockets. Snap front vest highlighted with Buffalo Nickel Snaps.