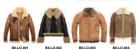

# **LEATHER SHEARLING JACKET**

# LEATHER SHEARLING JACKET

Real Shearling Leather: Toggle closure. Hand Wash Only. Material: Nothing beats the luxury of real leather. Our genuine sheepskin leather is the ultimate winter companion for a cozy and warm. Detachable Shearling Hood. The detachable shearling hood wil keep you warm on the coldest nights. Wind proof and Rain Resistance: This jacket is tough enough to withstand wind & rain, so you can still look good in a storm. Hand Warmer Pockets: Keep your hands warm and maximize the use of your phone with 4 convenient pockets, including a place for your hands to warm up