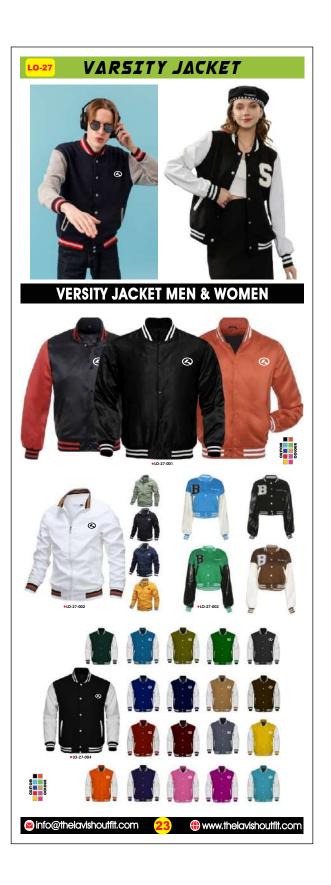

niform               | 17    |
| Handball Uniform Baseball Uniform | 17    |
| Goal Keeper Uniform               | 18    |
| Cricket Uniform                   | 19    |
| Caps                              | 19-20 |
| Socks                             | 21    |
| Puffer Jacket                     | 22    |
| Varsity Jacket                    | 23    |
| LEATHER ITEMS                     |       |
| Leather Jacket                    | 24-25 |
| Leather Vest                      | 25    |
| Leather Long Shirts               | 25    |
| Leather Shorts                    | 25-26 |
| Laether Over Coat                 | 26    |
| Motorbike Leather Suit            | 27    |
| Leather Biker Jacket              | 28    |
|                                   |       |



































# LO-28 MEN LEATHER JACKETS



- 1. "Feel the power of classic style with our premium leather jackets, crafted for the modern rebel."
- 2. "Unleash your inner icon with our sleek and durable leather jackets, designed for timeless cool."
- 3. "Experience unparalleled comfort and style with our genuine leather jackets, the ultimate statement piece."

#### **QUALITY LEATHER JACKET**





A refined take on the classic Leather Jackets 100% leather Hawkes jacket is a bold statement piece. Structured, comfortable and built to last. This product has been consciously designed.100% Leather. Zip pocket detailing. Low Collar. Neck Strap. 100% Recycled Polyester lining by purchasing this product, you are supporting responsible leather manufacturing through the Leather working group. Our jackets are m