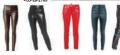

## **WOMEN LEATHER SHORTS**

#### **WOMEN LEATHER SHORTS**

Made with 100% Polyurethane. Dry Clean Only, Polished New York fashion. These shorts are sure to become a staple in your closet; bring it along in your work bag, wear it for a night out, or as part of your daily outfit. Professional charm: Easily match with other pieces in your wardrobe for a charming look that commands attention. Professional wear can transition easily from the start of your day to the end with the variety of styles available. These shorts are an essential part of the modern New York wardrobe, no matter your location.