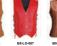

### MEN IMPORTED LEATHER VEST

## IMPORTED LEATHER VEST

Genuine Leather, made from Cow Nappa Leather. Only Professional leather dry clean. The available sizes are XS. S. M. L. XL & 2XL. Size 3XL and 4XL wil be considered as special sizes and wil be charged 20% extra compare with regular sizes. Large Accessible back panel for attaching club patches or embroidery. 2 Interior vertical pockets and 2 outside pockets. Snap front vest highlighted with Buffalo Nickel Snaps.