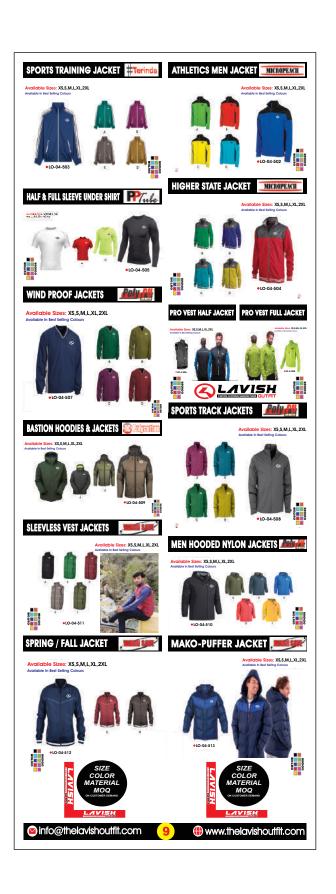

|       |
| Basket Ball Uniform               | 17    |
| Handball Uniform Baseball Uniform | 17    |
| Goal Keeper Uniform               | 18    |
| Cricket Uniform                   | 19    |
| Caps                              | 19-20 |
| Socks                             | 21    |
| Puffer Jacket                     | 22    |
| Varsity Jacket                    | 23    |
| LEATHER ITEMS                     |       |
| Leather Jacket                    | 24-25 |
| Leather Vest                      | 25    |
| Leather Long Shirts               | 25    |
| Leather Shorts                    | 25-26 |
| Laether Over Coat                 | 26    |
| Motorbike Leather Suit            | 27    |
| Leather Biker Jacket              | 28    |
|                                   |       |



































# LO-28 MEN LEATHER JACKETS



- 1. "Feel the power of classic style with our premium leather jackets, crafted for the modern rebel."
- 2. "Unleash your inner icon with our sleek and durable leather jackets, designed for timeless cool."
- 3. "Experience unparalleled comfort and style with our genuine leather jackets, the ultimate statement piece."

#### **QUALITY LEATHER JACKET**





A refined take on the classic Leather Jackets 100% leather Hawkes jacket is a bold statement piece. Structured, comfortable and built to last. This product has been consciously designed.100% Leather. Zip pocket detailing. Low Collar. Neck Strap. 100% Recycled Polyester lining by purchasing this product, you are supporting responsible leather manufacturing through the Leather work