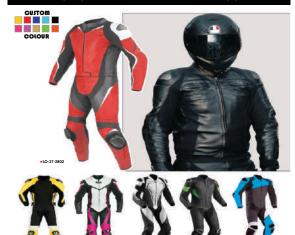

# **MOTORBIKE SUITS**

## **MOTORBIIKE REAL LEATHER SUIT**

Made with leather. Hand wash only. Made of cowhide leather two pieces Suit, however can be made one piece upon request, dyed processed with especially selected top grain cowhide leather for excellent abrasion resistance. Especially designed pre curved sleeves just to make sure your comfort of riding position. For perfect fit select your size from standard size chart. Excellent trom standard size chart. Excellent Stitching through out with maximum Durability. CE approved protectors on Knee, shoulder, elbows and back+ Removable knee sliders\* double and Triple stitched. Removable dual density armor at knees, shoulders and elbows\*
removable dual density spine protector,
corduroy fabric fashion\* 100%
Polyester micro mesh liner.

# **MOTORBIIKE REAL LEATHER SUIT**

#### REAL QUALITY LEATHER OVER COAT

Made with leather. Hand wash only. Made of cowhide leather two pieces Suit, however can be made one piece upon request, dyed processed with especially selected top grain cowhide leather for excellent abrasion resistance. Especially designed pre curved sleeves just to make sure your comfort of riding position. For perfect fit select your size from standard size chart. Excellent stitching through out with maximum durability. CE approved protectors on Knee, shoulder, elbows and back+ removable knee sliders\* double and triple stitched. Removable dual density armor at knees, shoulders and elbows\* removable dual density spine protector, corduroy fabric fashion\* 100% Polyester micro mesh liner.