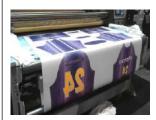

# CUSTOMIZE YOUR UNIFORM (A) LAVISH

Lavish Outfit: We provide our customers with the exciting option to personalize their uniforms through sublimation printing. This advanced technique enables the replication of any design and color on the fabric while maintaining its lightweight feel. Contact your trusted dealer right away to obtain more information.

Our Graphics Services: Our graphic team will be with you every step of the way as you select the design for your racing uniforms, paying attention to every detail. With our extensive experience in the sponsorship industry, we can provide you with top-quality garments that have a strong visual impact, effectively showcasing your sponsors and emphasizing your sense of team unity.

The Print: Employing superior materials ensures an extraordinary print of utmost brilliance, possessing remarkable longevity. Through the process of sublimation, the lnk pigments are encapsulated within polyester, preserving its distinctive attributes and weight without compromise