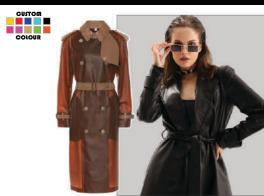

# **REAL QUALITY WOMEN LEATHER OVER COAT**

tastic Long Body Genuine Leather Coat: An immortal channel like the one we offer here is a water proof high priority thing, equivalent parts famous and functional. This smooth and sparkling overcoat turns up the oomph factor with its veritable lamb skin cowhide development that's sure to turn heads. An assertion piece in an exemplary style, it's one piece of outerwear you wont' ever lament purchasing. Material: 100% pure lambskin & Faux Leather. Color: Black. Knee length and Snug fit, warm & comfortable