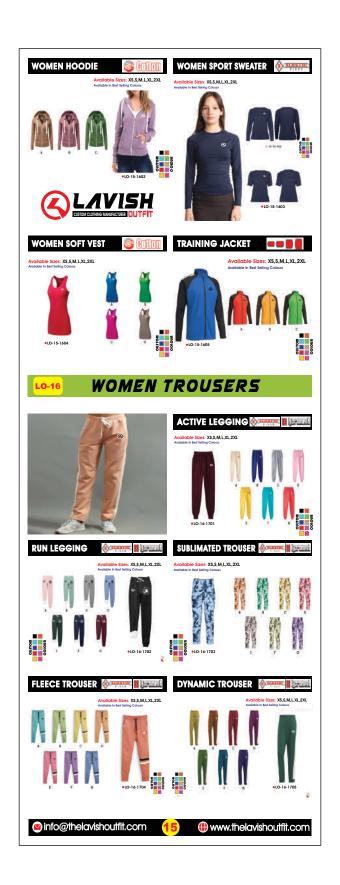

| Basket Ball Uniform               | 17    |
| Handball Uniform Baseball Uniform | 17    |
| Goal Keeper Uniform               | 18    |
| Cricket Uniform                   | 19    |
| Caps                              | 19-20 |
| Socks                             | 21    |
| Puffer Jacket                     | 22    |
| Varsity Jacket                    | 23    |
| LEATHER ITEMS                     |       |
| Leather Jacket                    | 24-25 |
| Leather Vest                      | 25    |
| Leather Long Shirts               | 25    |
| Leather Shorts                    | 25-26 |
| Laether Over Coat                 | 26    |
| Motorbike Leather Suit            | 27    |
| Leather Biker Jacket              | 28    |
|                                   |       |



































# LO-28 MEN LEATHER JACKETS



- 1. "Feel the power of classic style with our premium leather jackets, crafted for the modern rebel."
- 2. "Unleash your inner icon with our sleek and durable leather jackets, designed for timeless cool."
- 3. "Experience unparalleled comfort and style with our genuine leather jackets, the ultimate statement piece."

#### **QUALITY LEATHER JACKET**





A refined take on the classic Leather Jackets 100% leather Hawkes jacket is a bold statement piece. Structured, comfortable and built to last. This product has been consciously designed.100% Leather. Zip pocket detailing. Low Collar. Neck Strap. 100% Recycled Polyester lining by purchasing this product, you are supporting responsible leather manufacturing through the Leather working group. O