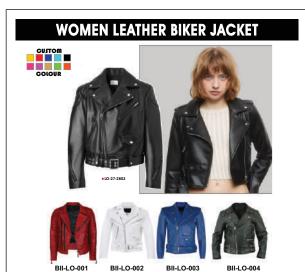

#### WOMEN LEATHER BIKER JACKET

The jacket is made up of premium milled 1.2-1.3mm cowhide leather with a classic biker throwback look, featuring a front zipper closure with a built-in half belt for easy adjustment, snap down shoulder straps, snap down lapel collars, and silver color hardware. Constructed from high-quality genuine leather. Our motorcycle jacket men is the perfect choice for bikers who want adurable and long-lasting biker jacket that can withstand the rigors of the road. Police Jacket comes in a wide range. Featuring a zip-up collar, our leather Biker jacket is easy to take on and off. It suitable for allseasons and all-weather conditions. Whether you're riding in the fall or summer season, Our jacket wil keep you warm and dry. Our black leather jacket is the perfect choice for adult riders who want to elevate their look and can stand through the harsh weather elements.

# MEN LEATHER BIKER JACKET

#### MEN LEATHER BIKER JACKET

The jacket is made up of premium milled 1.2-1.3mm cowhide leather with a classic biker throwback look The jacket is made up of premium milled 1,2-1,3mm cowhide leather with a classic biker throwback look featuring a front zipper closure with a built-in half bett for easy adjustment, anop down shoulder straps, snap down lapel collars, and silver color hardware. Constructed from high-quality genuine leather. Our motorcycle jacket men is the perfect choice for bikers who want adurable and long-lasting biker jacket that can withstand the rigors of the road. Police Jacket comes in a wide range. Featuring a zip -up collar, our leather Biker jacket is easy to take on and off. It suitable for all-seasons and all-weather conditions. Whether you're indig in the fall or summer season, our jacket wil keep you awram and dry. Our black leather jacket is the perfect choice for adult riders who want to elevate their look and can stand through the brash weather elements. stand through the harsh weather elements.