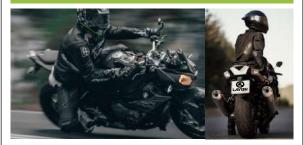

# **MOTORBIKE SUITS**

## **MOTORBIIKE REAL LEATHER SUIT**

Made with leather. Hand wash only. Made of cowhide leather two pieces Suit, however can be made one piece upon request, dyed processed with especially selected top grain cowhide leather for excellent abrasion resistance. Especially designed pre curved sleeves just to make sure your comfort of riding position. For perfect fit select your size from standard size chart. Excellent trom standard size chart. Excellent Stitching through out with maximum Durability. CE approved protectors on Knee, shoulder, elbows and back+ Removable knee sliders\* double and Triple stitched. Removable dual density armor at knees, shoulders and elbows\*
removable dual density spine protector,
corduroy fabric fashion\* 100%
Polyester micro mesh liner.