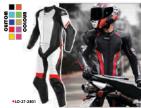

## **MOTORBIIKE REAL LEATHER SUIT**

Made with leather. Hand wash only. Made of cowhide leather two pieces Suit, however can be made one piece upon request, dyed processed with especially selected top grain cowhide leather for excellent abrasion resistance. Especially designed pre curved sleeves just to make sure your comfort of riding position. For perfect fit select your size from standard size chart. Excellent trom standard size chart. Excellent Stitching through out with maximum Durability. CE approved protectors on Knee, shoulder, elbows and back+ Removable knee sliders\* double and Triple stitched. Removable dual density armor at knees, shoulders and elbows\*
removable dual density spine protector,
corduroy fabric fashion\* 100%
Polyester micro mesh liner.

# **MOTORBIIKE REAL LEATHER SUIT**

#### REAL QUALITY LEATHER OVER COAT

Made with leather. Hand wash only. Made of cowhide leather two pieces Suit, however can be made one piece upon request, dyed processed with especially selected top grain cowhide leather for excellent abrasion resistance. Especially designed pre curved sleeves just to make sure your comfort of riding position. For perfect fit select your size from standard size chart. Excellent stitching through out with maximum durability. CE approved protectors on Knee, shoulder, elbows and back+ removable knee sliders\* double and triple stitched. Removable dual density armor at knees, shoulders and elbows\* removable dual density spine protector, corduroy fabric fashion\* 100% Polyester micro mesh liner.