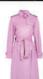

# **REAL QUALITY WOMEN LEATHER OVER COAT**

tastic Long Body Genuine Leather Coat: An immortal channel like the one we offer here is a water proof high priority thing, equivalent parts famous and functional. This smooth and sparkling overcoat turns up the oomph factor with its veritable lamb skin cowhide development that's sure to turn heads. An assertion piece in an exemplary style, it's one piece of outerwear you wont' ever lament purchasing. Material: 100% pure lambskin & Faux Leather. Color: Black. Knee length and Snug fit, warm & comfortable