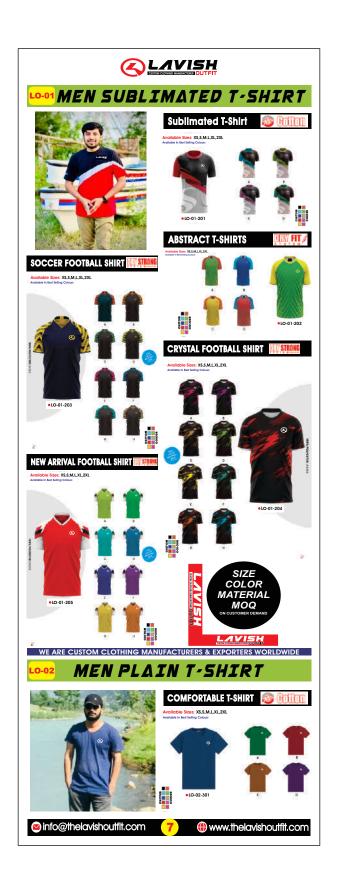

|       |
| Basket Ball Uniform               | 17    |
| Handball Uniform Baseball Uniform | 17    |
| Goal Keeper Uniform               | 18    |
| Cricket Uniform                   | 19    |
| Caps                              | 19-20 |
| Socks                             | 21    |
| Puffer Jacket                     | 22    |
| Varsity Jacket                    | 23    |
| LEATHER ITEMS                     |       |
| Leather Jacket                    | 24-25 |
| Leather Vest                      | 25    |
| Leather Long Shirts               | 25    |
| Leather Shorts                    | 25-26 |
| Laether Over Coat                 | 26    |
| Motorbike Leather Suit            | 27    |
| Leather Biker Jacket              | 28    |
|                                   |       |



































# LO-28 MEN LEATHER JACKETS



- 1. "Feel the power of classic style with our premium leather jackets, crafted for the modern rebel."
- 2. "Unleash your inner icon with our sleek and durable leather jackets, designed for timeless cool."
- 3. "Experience unparalleled comfort and style with our genuine leather jackets, the ultimate statement piece."

#### **QUALITY LEATHER JACKET**





A refined take on the classic Leather Jackets 100% leather Hawkes jacket is a bold statement piece. Structured, comfortable and built to last. This product has been consciously designed.100% Leather. Zip pocket detailing. Low Collar. Neck Strap. 100% Recycled Polyester lining by purchasing this product, you are supporting responsible leather manufacturing through the Leather